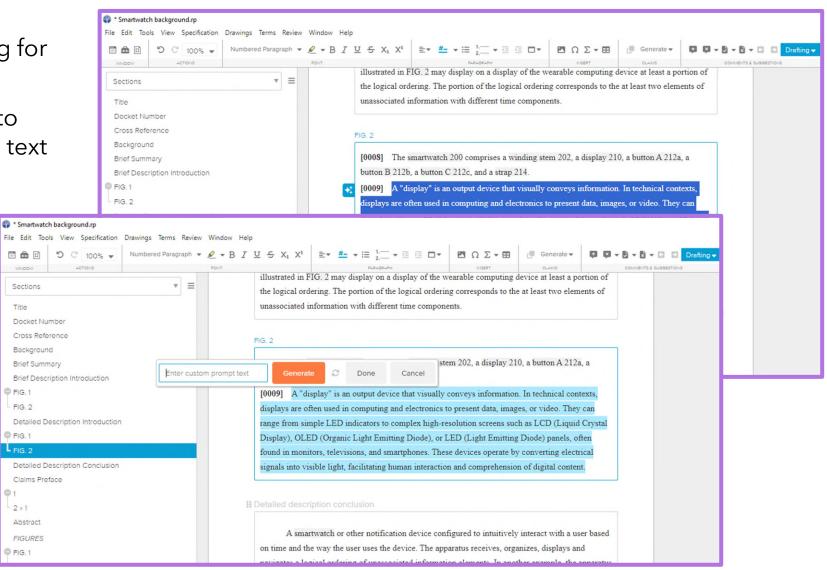

## **GenAl Assistants**

- Section specific GenAl with one click
- Automatically prompted with information relevant to the section of the application
- Flexibility to choose which claims are selected to generate text
- Only uses a local language model to avoid transmitting sensitive information (i.e., draft claims)

## **Coming Soon**

- Free-form prompt engineering for selected text
- Provides revision capabilities to GenAl responses to refine the text you receive