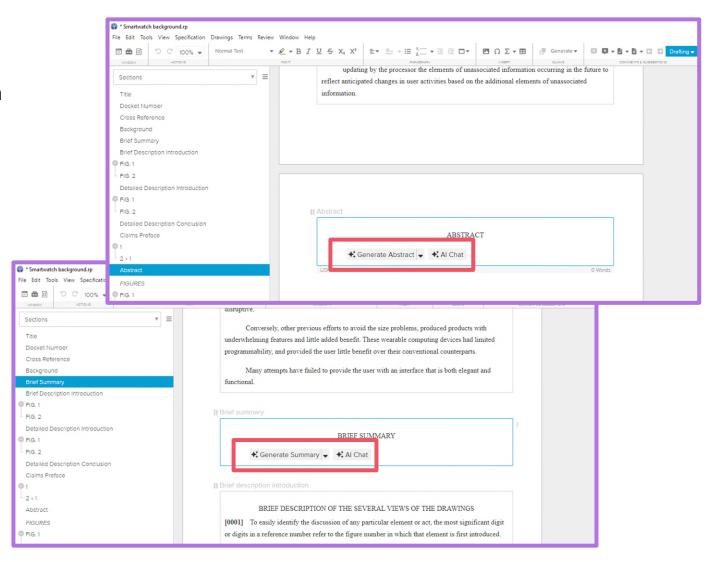

## **GenAl Assistants**

- Section specific GenAl with one click
- Automatically prompted with information relevant to the section of the application
- Flexibility to choose which claims are selected to generate text
- Only uses a local language model to avoid transmitting sensitive information (i.e., draft claims)